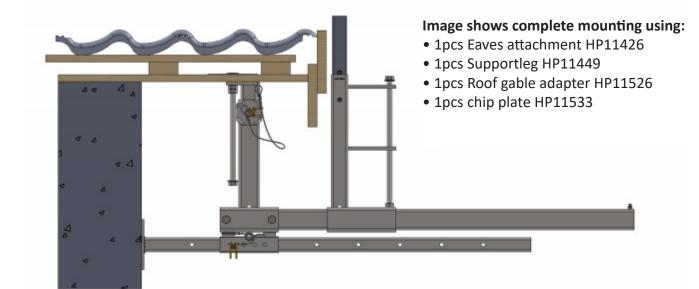

## Art. NO: HP11526

A quick and easy fall protection solution together with Eaves attachment (part. No. HP11426) for gables and roof leap with covered overhang. Mounted hanging from the ceiling projection with Support leg from facade. The chip plate (part no. HP11533 small image) is left when the bracket is removed. Support legs (part no. HP11449) are used as support against the facade. The bracket can be removed from below.