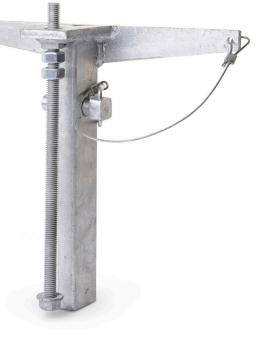

## Art. NO: HP11526

A quick and easy fall protection solution together with Eaves attachment (part. No. HP11426) for gables and roof leap with covered overhang. Mounted hanging from the ceiling projection with Support leg from facade. The chip plate (part no. HP11533 small image) is left when the bracket is removed. Support legs (part no. HP11449) are used as support against the facade. The bracket can be removed from below.