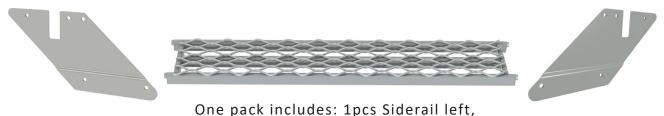

## Art. No: HP4041

- For extension of your Horisont Cabbin entrance to any number of steps.
- for dip galvanized.
- Gives a pleasant height for each step of 20cm.

A new smart product for the enduser. Here you can easily choose your own height of entrance stairs to your sheds/baracks, through an extension step that is delivered complete, easily asssembled step by step to the desired height or number of steps.

Place the original part from your cabbin entrance at the bottom and build with your extension steps up to the desired height.