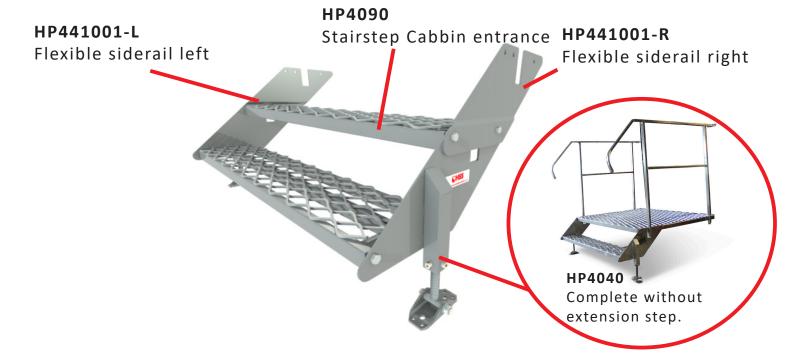

## **Extension step for**

## **Cabbin entrance**

Technical data och productinfo.

## Art. No: HP4041

- For extension of your Horisont Cabbin entrance to any number of steps.
- for dip galvanized.
- Gives a pleasant height for each step of 20cm.

A new smart product for the enduser. Here you can easily choose your own height of entrance stairs to your sheds/baracks, through an extension step that is delivered complete, easily asssembled step by step to the desired height or number of steps.

Place the original part from your cabbin entrance at the bottom and build with your extension steps up to the desired height.