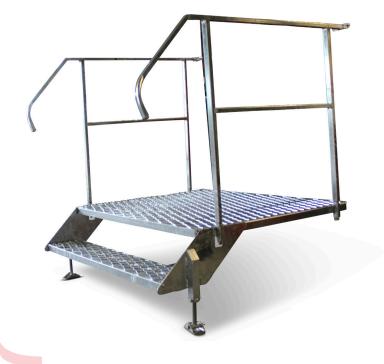

## Cabbin entrance - One step - 40cm

Technical data and product info.

## Entrance stair for groundcabbin/baracks 40cm

In our popular design we offer entrance stairs for groundcabbins/baracks in 1,2 or 3 steps.

Non-slip design and widht makes you acces safe and easy to the cabbins

Stable entrance with handrails that can be srewed to the wall.

- Easy to assemble on the baracks using included hook-on attachments HP4001, screwed to the wall c-c 980mm
- Adjustable feet with havy-duty trapedeozial treads that will stand trough rough handling on site.
- Platform size 120x100cm gives the door a bigger opening angle for easy acces.
- Hot dip galvanized
- 🚺 Stairstep size 1220x20cm
- 입 Serves hights about 29-45cm

## **HP4040 - Included parts:**

1pcs Platform HP4000

1pair Hook-on attachments HP4001

2pcs Handrail HP4030

1pcs Stairstep HP4090

1pair Siderails HP404001-L /HP404001-R

All parts can be bought seperate

HP4001 Hook-on attachment (one pair included)