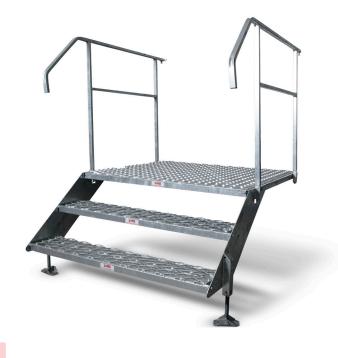

## Entrance stair for groundcabbin/baracks 60cm

In our popular design we offer entrance stairs for groundcabbins/baracks in 1,2 or 3 steps.

Non-slip design and widht makes you acces safe and easy to the cabbins

Stable entrance with handrails that can be srewed to the wall.

- Easy to assemble on the baracks using included hook-on attachments HP4001, screwed to the wall c-c 980mm
- Adjustable feet with havy-duty trapedeozial treads that will stand trough rough handling on site.
- Platform size 120x100cm gives the door a bigger opening angle for easy acces.
- Hot dip galvanized
- 🚺 Stairstep size 1220x20cm
- 입 Serves hights about 49-65cm

## **HP4060 - Included parts:**

1pcs Platform HP4000

1pair Hook-on attachments HP4001

2pcs Handrail HP4030 2pcs Stairstep HP4090

1pair Siderails HP406001-L /HP406001-R

All parts can be bought seperate

HP4001 Hook-on attachment (one pair included)