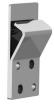

## **HP4060 - Included parts:**

1pcs Platform HP4000

1pair Hook-on attachments HP4001

2pcs Handrail HP4030 2pcs Stairstep HP4090

1pair Siderails HP406001-L /HP406001-R

All parts can be bought seperate

HP4001 Hook-on attachment (one pair included)

HP4002 U-attachment, for baracks with there own hooks on.