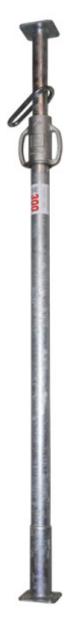

## Art. No: HP21300

Galvanized props with internal thread for heights between 170 cm to 300 cm. A piston that is slightly lighter and can withstand up to 35 kN load.

The pop has a covered thread that prevents concrete spillage from making it sluggish. Works as a housing prop or industrial prop.

- 😭 Height: 1,7-3,0m.
- 입 Manufactured by: Altrad.
- 🚺 Hot dip galvanized.
- 입 Loads: 18-35kn
- Protected / built in treads to ensure friction free use.
- 🚺 Weight: 15,4kg

The props is adjustable and different load classes apply at different working heights. See the load table for the permissible load class per working height on this prop on the next page.