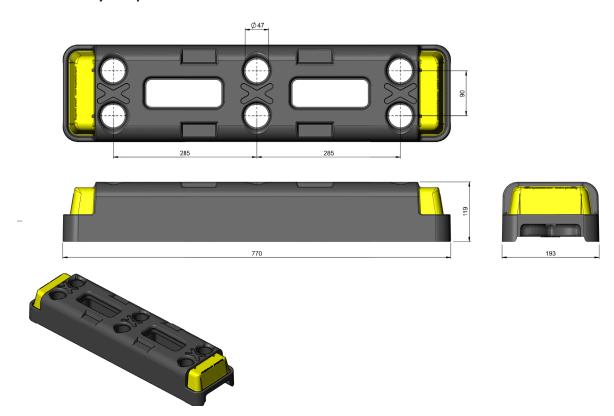

## **Building fence - Round top - Reinforced**

Technical data and product info.

## Art. No: HP27020

**HORISONT SAFETY SYSTEMS** 

Reinforced Building fence packages are sold in packs of 105 meters (30x panels 3.5x2m) fencing, including black plastic foundation and all necessary fittings.

- No welds on top
- 😧 Easy to assemble.
- Reinforced corners on the lower edges.
- Reinforced wth middle post.
- Smaller netsize for more stable reinforcement and to prevent climbing.
- 입 Leadtime from order about 2-3v



## Fence panel:

Width: 3500mm. Height: 2000mm. Net size: 40x260mm. Pipe size Ø38,1mm.

## Fundamanet made of recycled plastic.