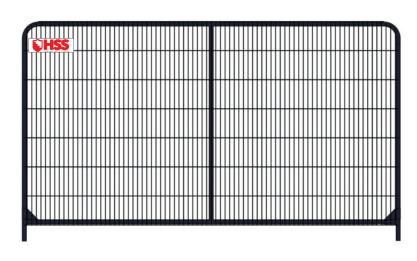

## Art. No: HP27020

**HORISONT SAFETY SYSTEMS** 

Reinforced Building fence packages are sold in packs of 105 meters (30x panels 3.5x2m) fencing, including black plastic foundation and all necessary fittings.

## Fence panel:

Width: 3500mm. Height: 2000mm. Net size: 40x260mm. Pipe size Ø38,1mm.