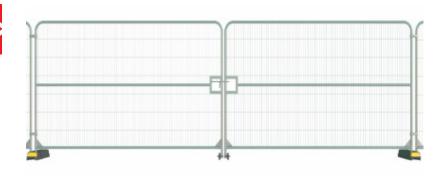

## Art. No: **HP27030**

Vehicle gate 4.2m is a strong and flexible gate solution for vehicles at construction sites. With a width of 4200mm you can easily enter with light and heavy vehicles straight from the front.

## **Dimensions:**

Width: 4200mm. Height: 2000mm. Net size: 40x260mm. Pipe size Ø38,1mm.

Fundament from recycled plastig for building fence fits the gates <u>Not included!</u>