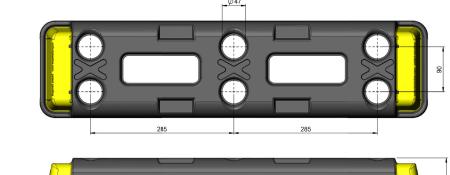

## **Dimensions:**

Width: 4200mm. Height: 2000mm. Net size: 40x260mm. Pipe size Ø38,1mm.

Fundament from recycled plastig for building fence fits the gates <u>Not included!</u>