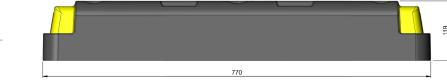

## **Dimensions:**

Width: 4200mm. Height: 2000mm. Net size: 40x260mm. Pipe size Ø38,1mm.

Fundament from recycled plastig for building fence fits the gates <u>Not included!</u>